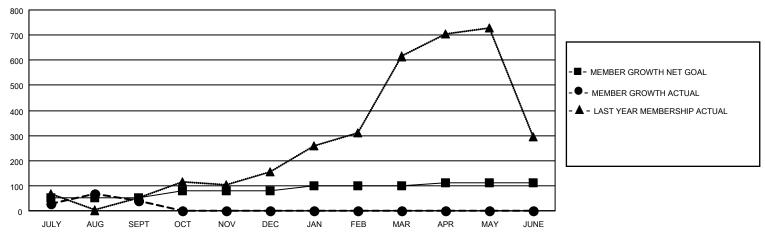

## GOALS AND ACTUAL MEMBERS CUMULATIVE

| DROPPED CLUBS: 2 |     | 36 CLUBS OF 166 ADDED 1 OR<br>MORE NEW MEMBERS | GENDER DISTRIBUTION                   |                |  |
|------------------|-----|------------------------------------------------|---------------------------------------|----------------|--|
|                  |     | MORE NEW MEMBERS                               | MALE                                  | 3,234 (71.03%) |  |
|                  |     |                                                | FEMALE                                | 1,319 (28.97%) |  |
| DROPPED MEMBERS  |     |                                                | NON BINARY                            | 0 (0.00%)      |  |
|                  |     |                                                | PREFER NOT TO ANSWER                  | 0 (0.00%)      |  |
| DECEASED         | 4   |                                                |                                       |                |  |
| CLUB CANCELLED   | 12  | CLICK HERE FOR CUMULATIVE                      | TOTAL FAMILY UNIT MEMBERS             | 2,722          |  |
| OTHER            | 118 | MEMBERSHIP DATA                                |                                       |                |  |
| TOTAL            | 134 |                                                | FAMILY MEMBERS PAYING HALF DUES 1,625 |                |  |
|                  |     |                                                |                                       |                |  |

## MONTHLY MEMBERSHIP PROGRESS REPORT

LOCATION INDIA District 321 D Results as of: 9/30/2022

| Clubs                 |               |           |               | Members               |                        |                         |                                                    |
|-----------------------|---------------|-----------|---------------|-----------------------|------------------------|-------------------------|----------------------------------------------------|
| RESULTS FOR 2022-2023 |               |           |               | RESULTS FOR 2022-2023 |                        |                         |                                                    |
| QUARTER               | NEW CLUB GOAL | NEW CLUBS | DROPPED CLUBS | QUARTER MEME          | BER GROWTH NET<br>GOAL | MEMBER GROWTH<br>ACTUAL | DROPPED<br>MEMBERS ACTUAL<br>(including transfers) |
| JULY/AUG/SEPT         | 8             | 2         | 2             | JULY/AUG/SEPT         | 50                     | 186                     | 134                                                |
| OCT/NOV/DEC           | 6             | 0         | 0             | OCT/NOV/DEC           | 30                     | 0                       | 0                                                  |
| JAN/FEB/MAR           | 5             | 0         | 0             | JAN/FEB/MAR           | 20                     | 0                       | 0                                                  |
| APR/MAY/JUNE          | 3             | 0         | 0             | APR/MAY/JUNE          | 10                     | 0                       | 0                                                  |