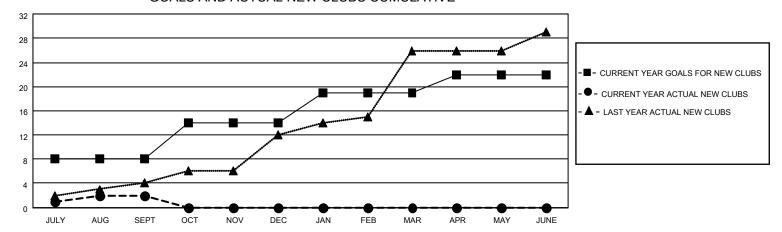

## GOALS AND ACTUAL NEW CLUBS CUMULATIVE

## MONTHLY MEMBERSHIP PROGRESS REPORT

LOCATION INDIA District 321 D Results as of: 9/30/2022

| Clubs                 |               |           |               | Members               |                        |                         |                                                    |
|-----------------------|---------------|-----------|---------------|-----------------------|------------------------|-------------------------|----------------------------------------------------|
| RESULTS FOR 2022-2023 |               |           |               | RESULTS FOR 2022-2023 |                        |                         |                                                    |
| QUARTER               | NEW CLUB GOAL | NEW CLUBS | DROPPED CLUBS | QUARTER MEME          | BER GROWTH NET<br>GOAL | MEMBER GROWTH<br>ACTUAL | DROPPED<br>MEMBERS ACTUAL<br>(including transfers) |
| JULY/AUG/SEPT         | 8             | 2         | 2             | JULY/AUG/SEPT         | 50                     | 186                     | 134                                                |
| OCT/NOV/DEC           | 6             | 0         | 0             | OCT/NOV/DEC           | 30                     | 0                       | 0                                                  |
| JAN/FEB/MAR           | 5             | 0         | 0             | JAN/FEB/MAR           | 20                     | 0                       | 0                                                  |
| APR/MAY/JUNE          | 3             | 0         | 0             | APR/MAY/JUNE          | 10                     | 0                       | 0                                                  |